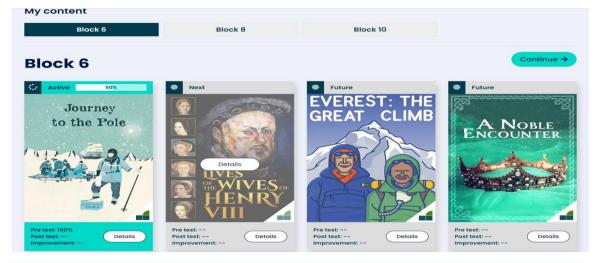

(20-30 Minutes)
  - 5 units
  - Pros extract
  - Videos to support tasks
  - Differentiated tasks
- 1 Vocab (15-20 Minutes)
  - Pre & Post Test
  - 6 lessons in a bloc
- 20 points from the bedrock platform for 2 successful lessons



essful lesson= 60%

Bedrock will stop you continuing once you have reached 60% in a session (day)

#### What it looks like for you





- You will have 3 sections.
- You have completed your tests and now have your assigned block



MAPPER
This is subject
specific
Terminology.
This hasn't been
assigned to you
yet.



#### What it looks like for you

- This shows your colour coded smiley face
- Shows your points (20 Points required per week)
- It also shows you how long you have spent on Bedrock this week













### What it looks like for you

Vocabulary









# Recording & Monitoring Bedrock

Weekly mentor conversation about Bedrock

Bedrock monitors as a traffic light system

#### **Traffic Light System**

- ➤ Green Face-2 lessons a week & full engagement. 20 Points achieved
- > Amber- engaged but not completed 60% reached
- > Red- has engaged but not completed any lessons or pre/post test
- > Grey- not logged in at all