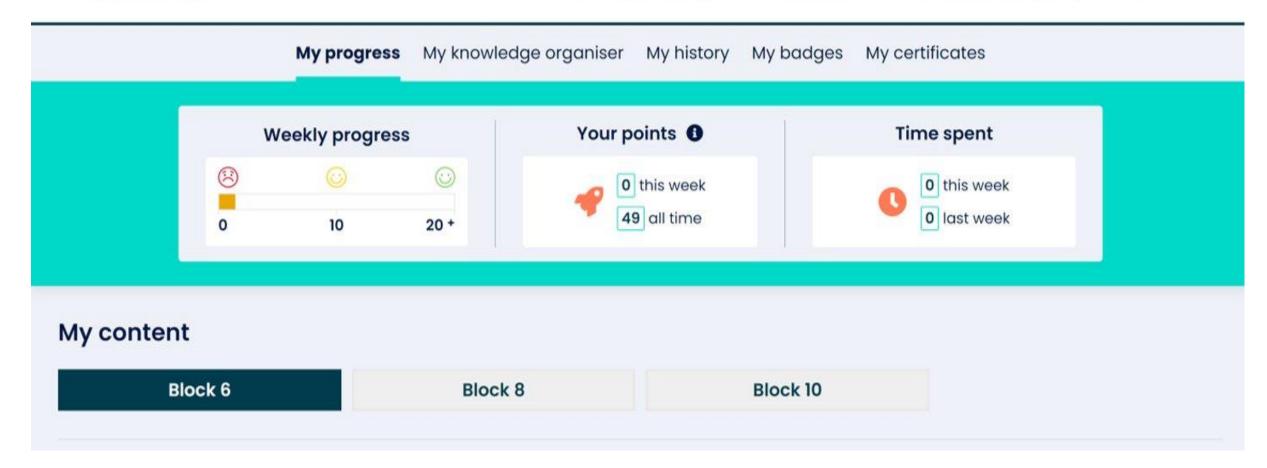

#### What it looks like for you

- This shows your colour coded smiley face
- Shows your points (20 Points required per week)
- It also shows you how long you have spent on Bedrock this week

### What it looks like for you

Vocabulary