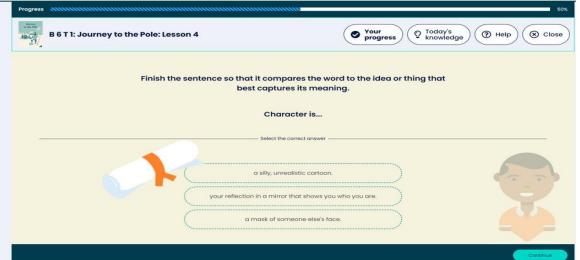

## How it works

2 lessons

- 1 Grammar (20-30 Minutes)
  - 5 units
  - Pros extract
  - Videos to support tasks
  - Differentiated tasks
- 1 Vocab (15-20 Minutes)
  - Pre & Post Test
  - 6 lessons in a bloc
- 20 points from the bedrock platform for 2 successful lessons

essful lesson= 60%

Bedrock will stop you continuing once you have reached 60% in a session (day)