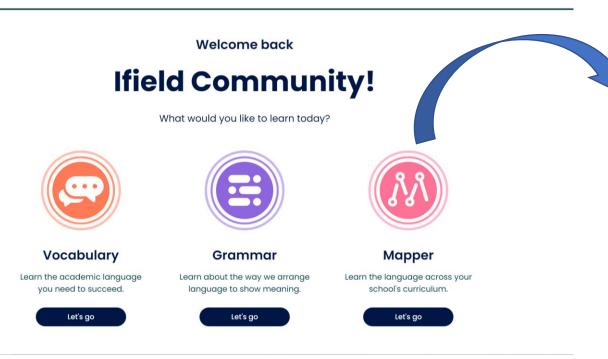

#### What it looks like for you

- You will have 3 sections.
- You have completed your tests and now have your assigned block

MAPPER
This is subject
specific
Terminology.
This hasn't been
assigned to you
yet.