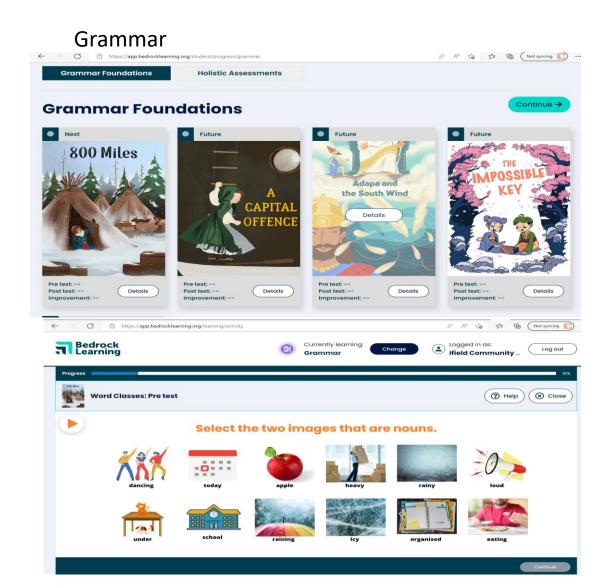

- You will be completing vocabulary & grammar sections
- You have done your Alpha Tests to set what block students start with according to their level