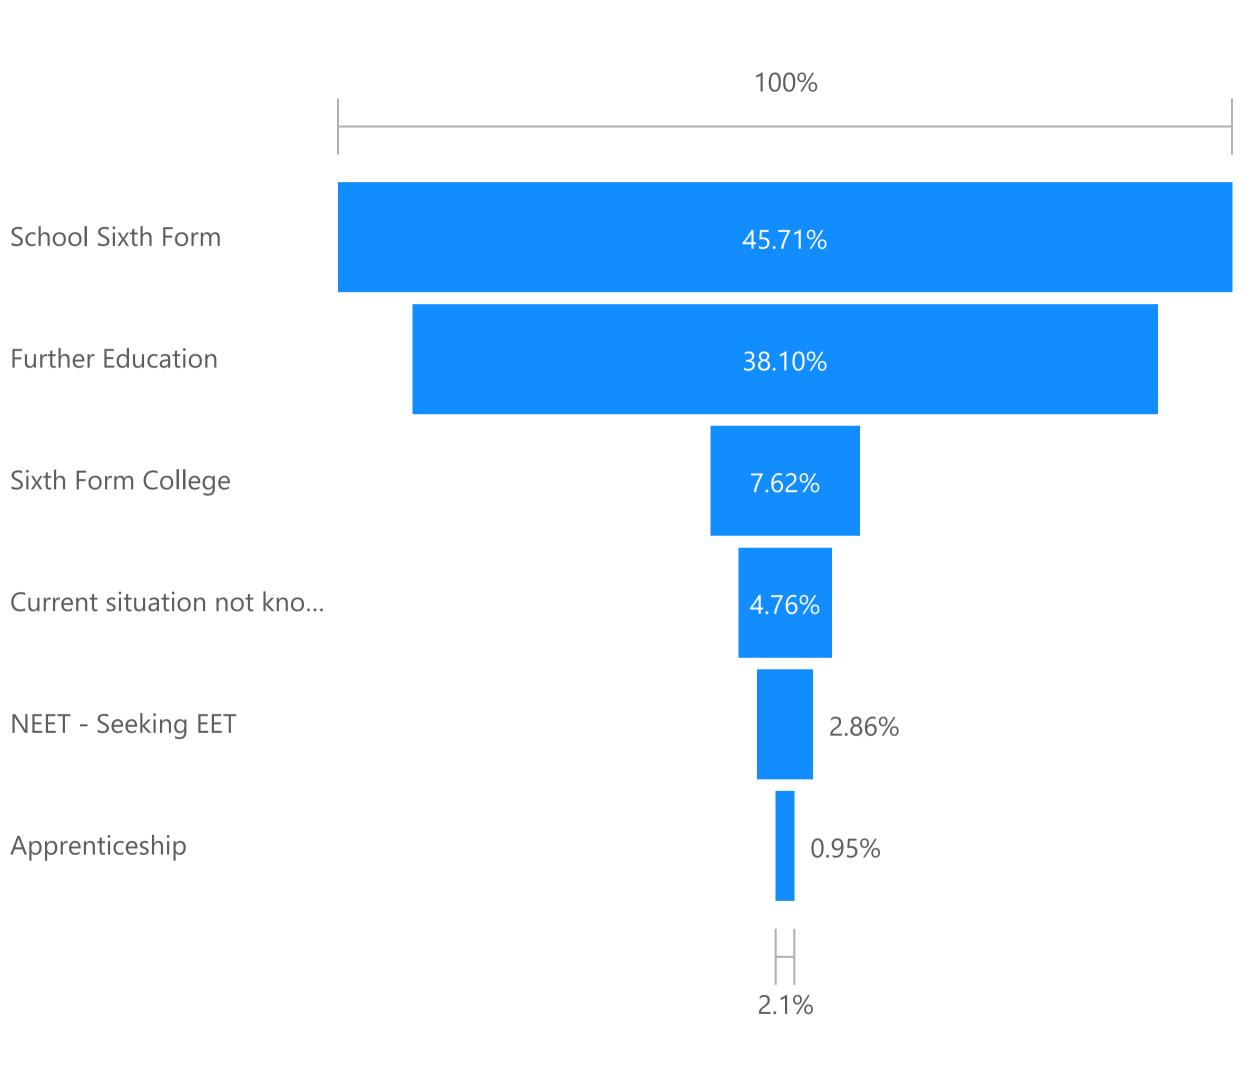

## Destination Data by - Age 16

## Destination Data - Age 17

| 5                           | 10   | 0%    |
|-----------------------------|------|-------|
|                             |      |       |
| School Sixth Form           | 47.9 | 90%   |
| Further Education           | 35.9 | 93%   |
| Sixth Form College          | 7.1  | 9%    |
| Current situation not kno   | 4.7  | '9%   |
| Apprenticeship              |      | 1.20% |
| NEET - Seeking EET          |      | 1.20% |
| Full time education - other |      | 0.60% |
| Other Training eg Private   |      | 0.60% |
| Part Time Employment        |      | 0.60% |