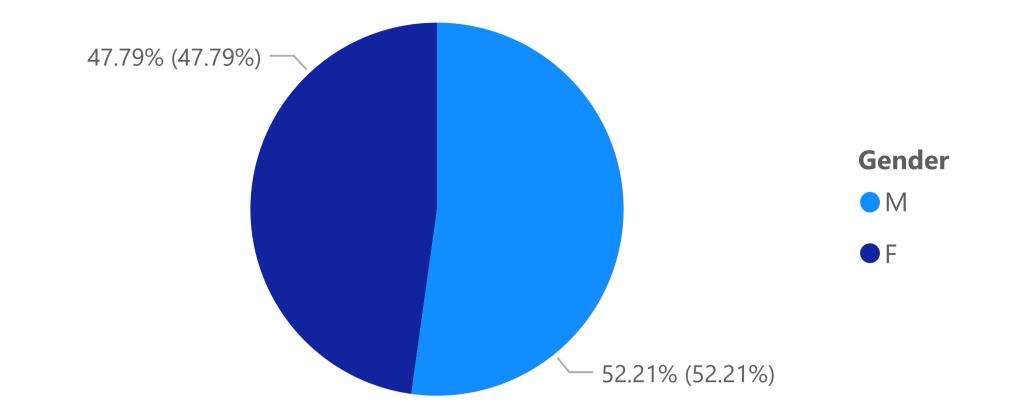

| 0.37%     |
| Trainng Provider Unknown              | 0.37%     |
|                                       | H<br>0.9% |



## **Destination Data by Status**

| Destination Status                 | 16  | 17  |
|------------------------------------|-----|-----|
| Apprenticeship                     | 1   | 2   |
| Current situation not known        | 5   | 8   |
| Full time education - other        |     | 1   |
| Further Education                  | 40  | 60  |
| NEET - Seeking EET                 | 3   | 2   |
| Other Training eg Private Training |     | 1   |
| Part Time Employment               |     | 1   |
| School Sixth Form                  | 48  | 80  |
| Sixth Form College                 | 8   | 12  |
| Total                              | 105 | 167 |

#### Gender by Percentage



## SEN Provision of Young People with destinations



## Ethnicity

| der | Total | White - British | Refused or Information Not Obtained | Other | T |
|-----|-------|-----------------|-------------------------------------|-------|---|
|     | 130   | 189             |                                     | 82    |   |
|     | 142   |                 |                                     |       |   |
| tal | 272   |                 |                                     |       |   |