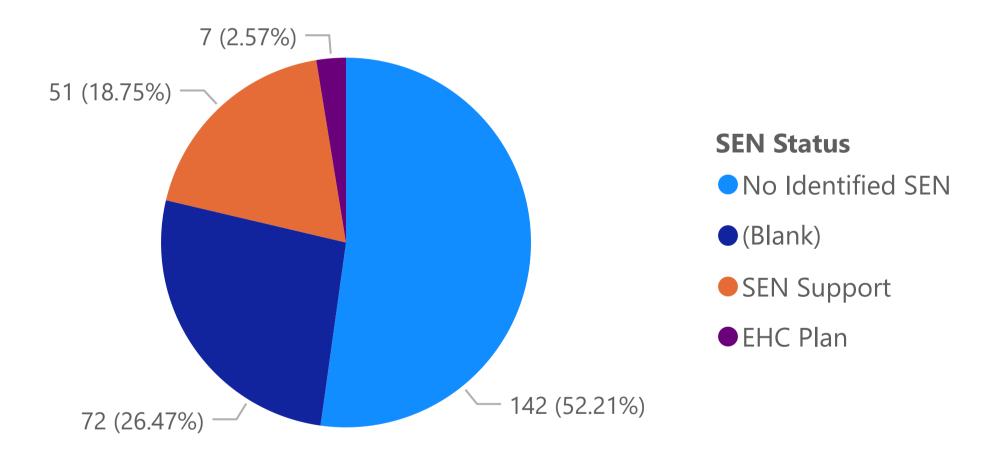

| 0.37%     |
|                                       | H<br>0.9% |



## **Destination Data by Status**

| Destination Status                 | 16  | 17  |
|------------------------------------|-----|-----|
| Apprenticeship                     | 1   | 2   |
| Current situation not known        | 5   | 8   |
| Full time education - other        |     | 1   |
| Further Education                  | 40  | 60  |
| NEET - Seeking EET                 | 3   | 2   |
| Other Training eg Private Training |     | 1   |
| Part Time Employment               |     | 1   |
| School Sixth Form                  | 48  | 80  |
| Sixth Form College                 | 8   | 12  |
| Total                              | 105 | 167 |

#### Gender by Percentage



## SEN Provision of Young People with destinations



## Ethnicity

| der | Total | White - British | Refused or Information Not Obtained | Other | T |
|-----|-------|-----------------|-------------------------------------|-------|---|
|     | 130   | 189             |                                     | 82    |   |
|     | 142   |                 |                                     |       |   |
| tal | 272   |                 |                                     |       |   |