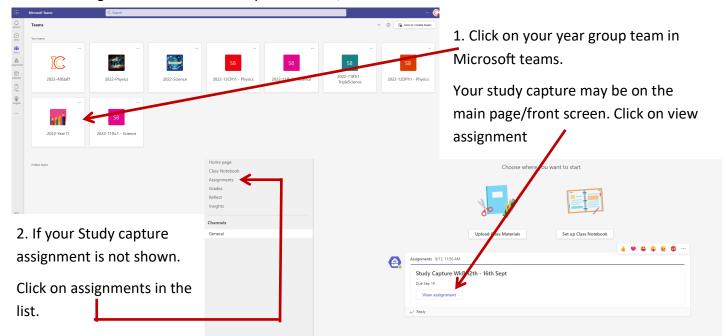

## **Study Capture**

Accessing your daily study capture independent learning task in Microsoft Teams is very simple. The following instructions will assist you with this;

3. When study capture is set this is what the assignment screen will look like.