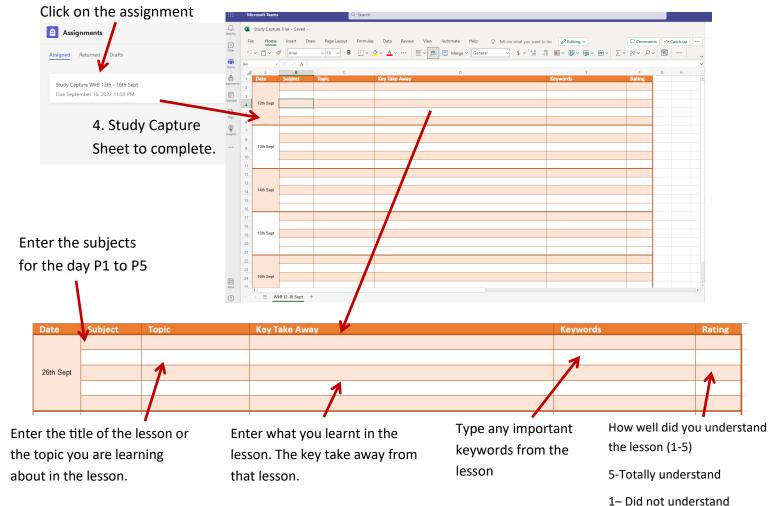

This is an example of what your study capture should look like

| Date      | Subject | Topic                                        | Key Take Away                                          | Keywords                | Rating |
|-----------|---------|----------------------------------------------|--------------------------------------------------------|-------------------------|--------|
| 12th Sept | english | macbeth                                      | explporing diffrent themes of the play                 | ambition , supernatural | 5      |
|           | health  | communication                                | specalists form of communication                       | sign language           | 4      |
|           | health  | communication                                | defining types of communication                        | clarity , tone , pace   | 3      |
|           | re      | did the woels happen by chace<br>or creation | diffrent religions have diffrent veiws                 | god                     | 3      |
|           | science | sampling investigation                       | using quadrats to estimste hoe many flowers in a feild | quadrats , transects    | 5      |